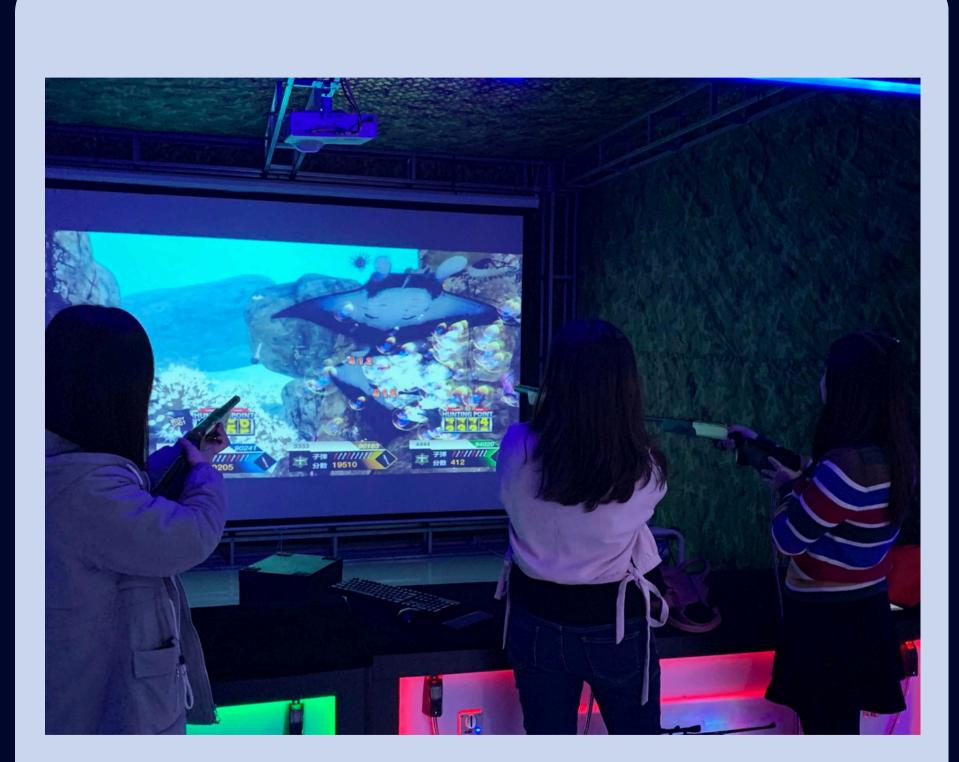

# **INTERACTIVE SHOOTING**

An Interactive Shooting Gallery with safe weapons is a modern attraction for entertaining playgrounds, the possibility of an unlimited number of players gives great interest in competitive play.