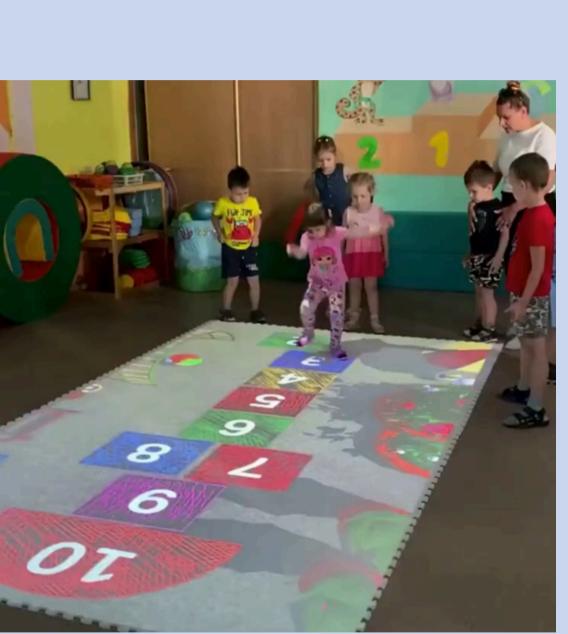

# **INTERACTIVE FLOOR**

Discover the Interactive Floor, your gateway to a world of immersive entertainment. With a diverse selection of over 60 projection floor games, Our technology reshapes your environment into an ever-evolving landscape of fun and learning.

**INCLUDES:** 