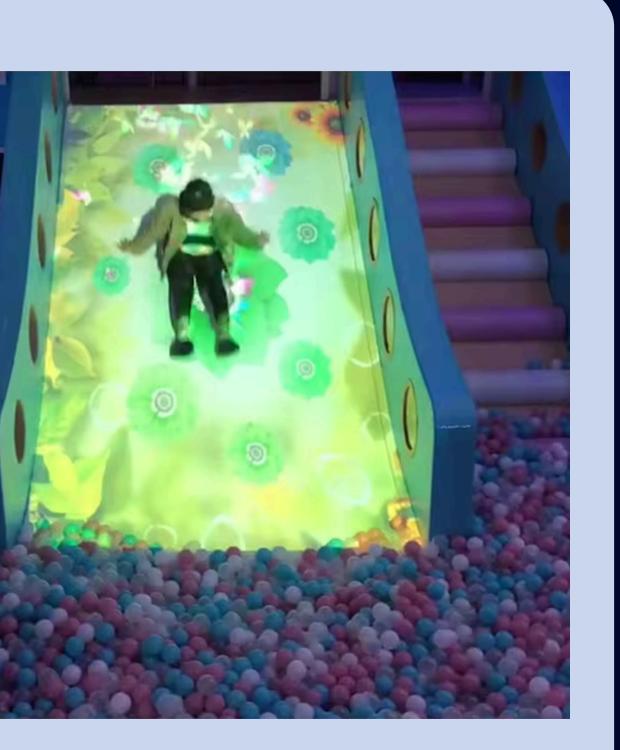

# **INTERACTIVE SLIDES**

Children love to ride downhill

Make Interactive Slope in your park a bright and exciting attraction! There are colorful games on the Interactive Slope that will turn an ordinary slope into a colorful tool for entertaining.