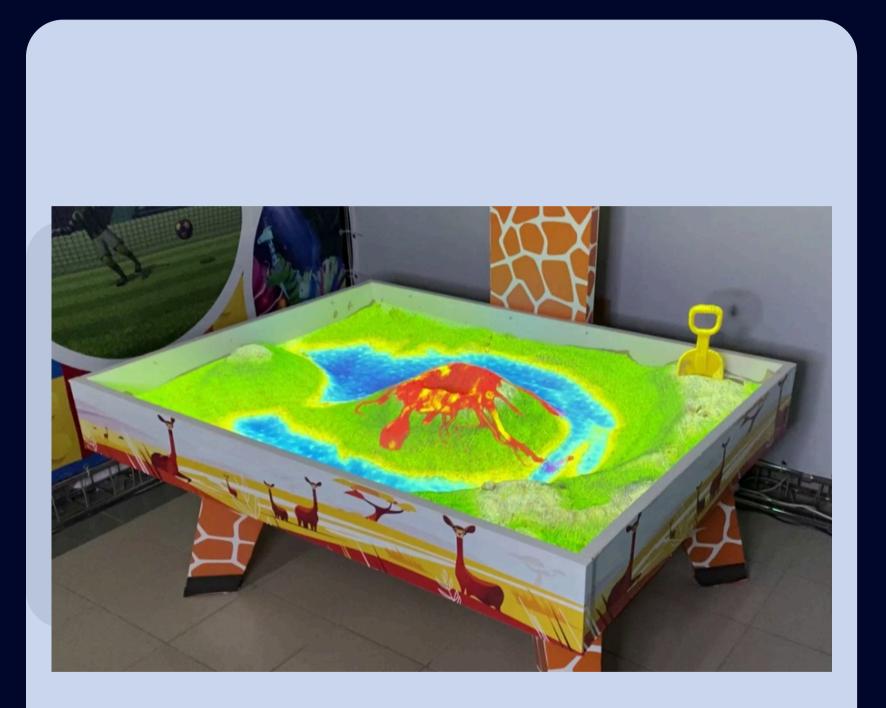

# **INTERACTIVE SANDBOX**

Amazing combination of sand and technology , Interactive Sandbox is the perfect place to develop creativity, inspiration and fun adventures. Interactive Sandbox is a game space to create and explore your own worlds with mountains, volcanoes, seas, rivers!