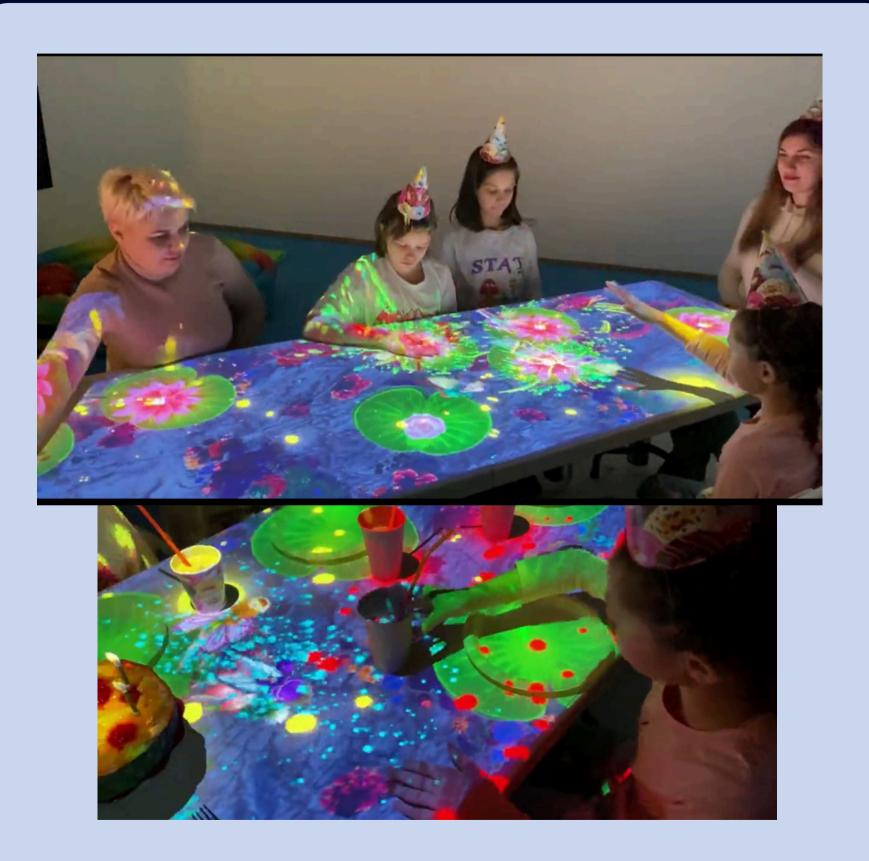

## **INTERACTIVE TABLE**

Customizable according to your needs - the projection can be adjusted according to the size of your table and invite up to 20 guests. Personalize your interaction with names and greetings in any language.