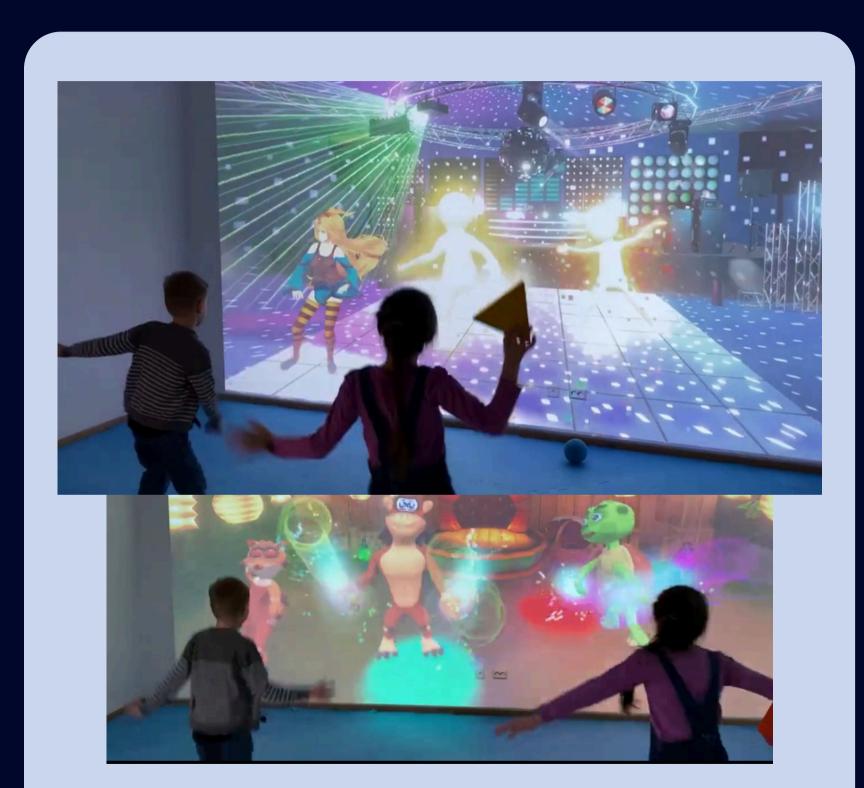

# **INTERACTIVE DANCING**

Interactive Disco is a unique digital dance installation that combines drive and virtual reality. Together with friends or family, you can enjoy moments of dancing on the big screen to the music of your choice.