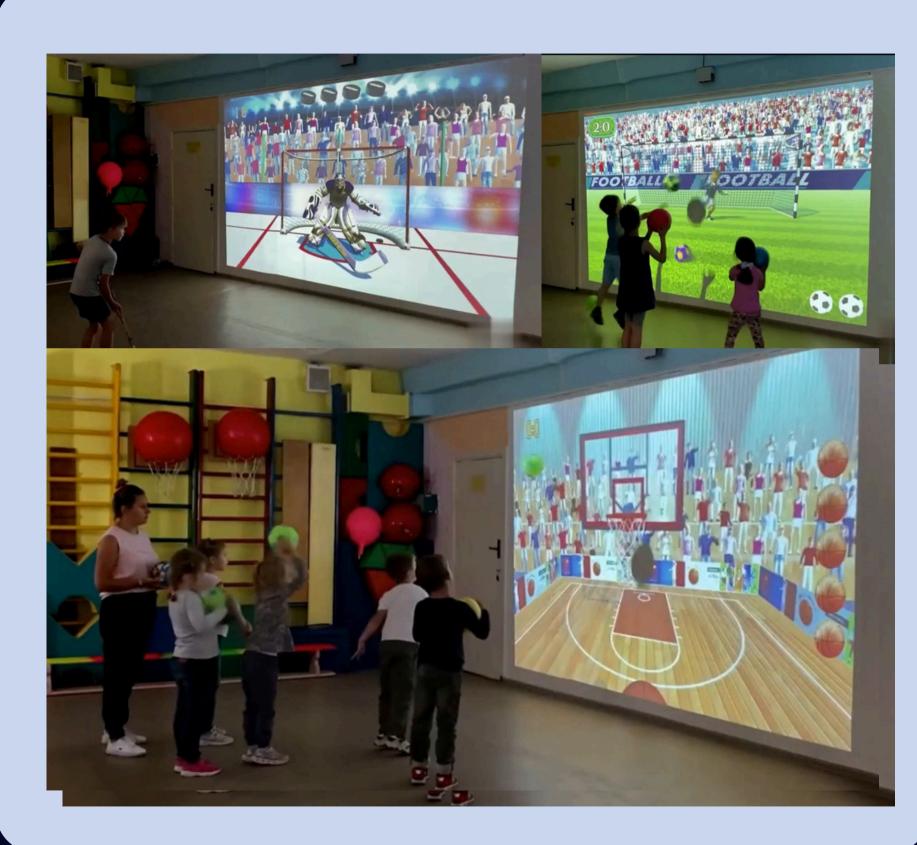

# **INTERACTIVE PROJECTION GAMES**

Interactive Wall Sports is the perfect addition to sports and entertainment activities for children.

Football, Basketball, Bowling alley, Hockey, Dart, Ski, Hopscotch, Tennis, Tic tak toe, Hunting & much more .....