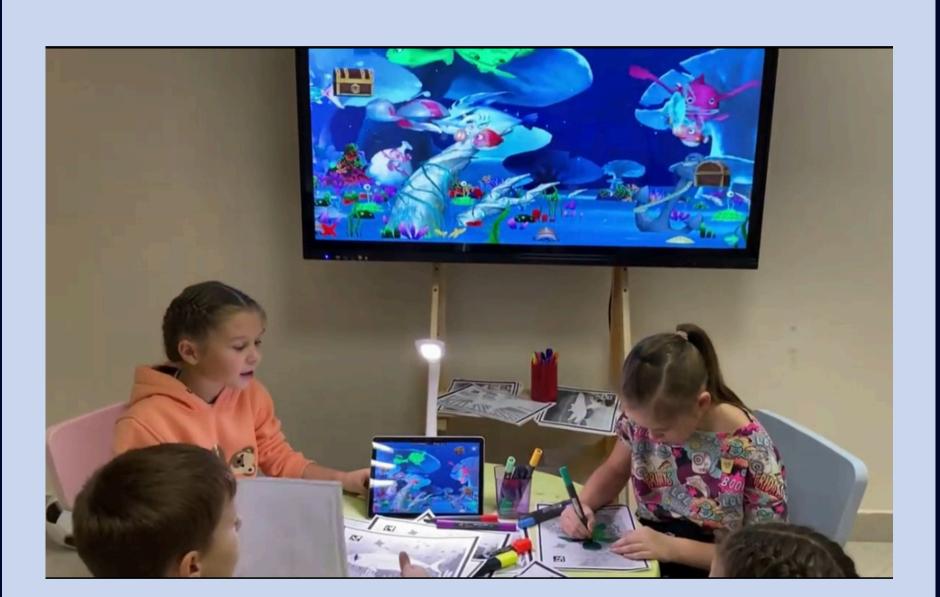

#### Video link

https://www.youtube.com/watch?v=pdFGLuRixK8&ab\_channel=NextgenArcadia

Start by choosing a coloring template from a wide range of themes, Then let your creativity run wild by coloring your chosen template. Once your masterpiece is complete, simply place it into the scanner and watch in awe as your artwork and title appear on the big screen!