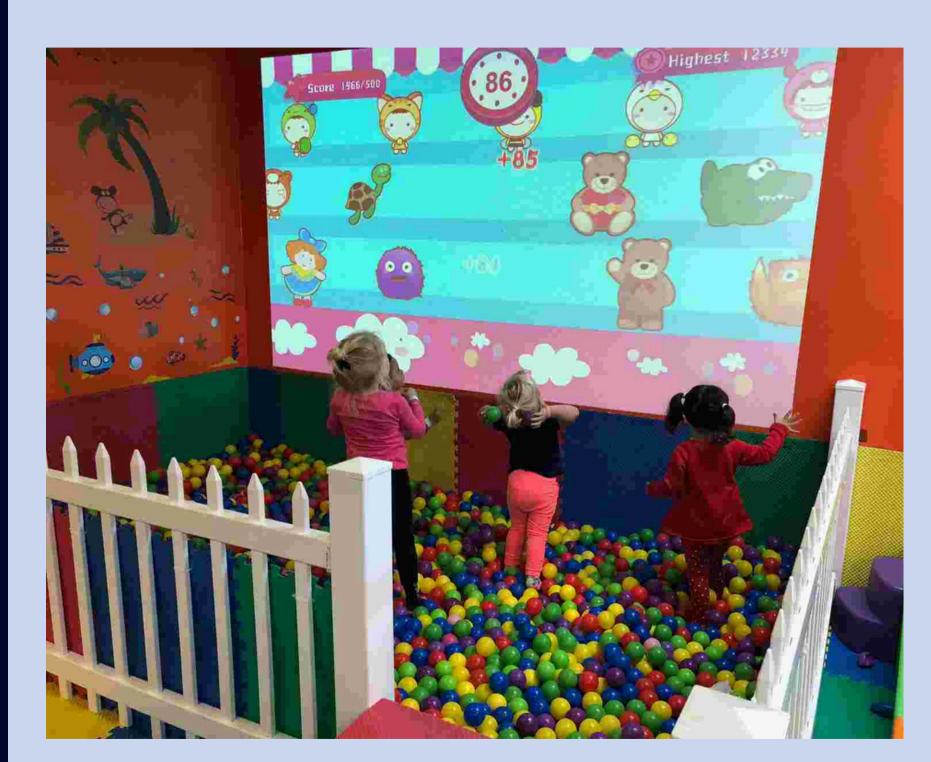

# **INTERACTIVE PROJECTION GAMES**

Interactive Wall Sports is the perfect addition to sports and entertainment activities for children.

Football, Basketball, Bowling alley, Hockey, Dart, Ski, Hopscotch, Tennis, Tic tak toe, Hunting & much more .....