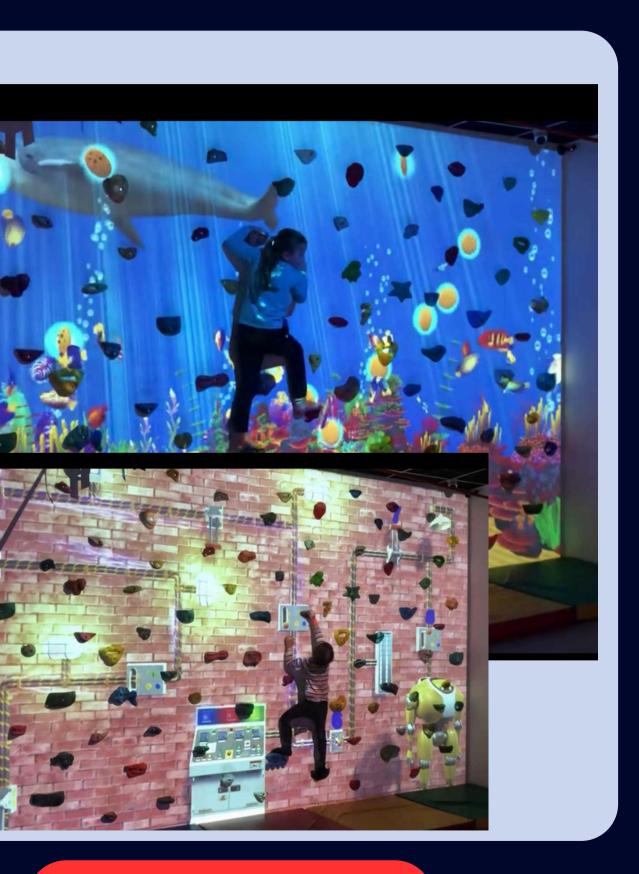

# **INTERACTIVE WALL CLIMBING**

The Interactive Augmented Climbing Wall is an innovative solution that turns ordinary rock climbing into an exciting adventure. This unique wall combines physical activity and fun games