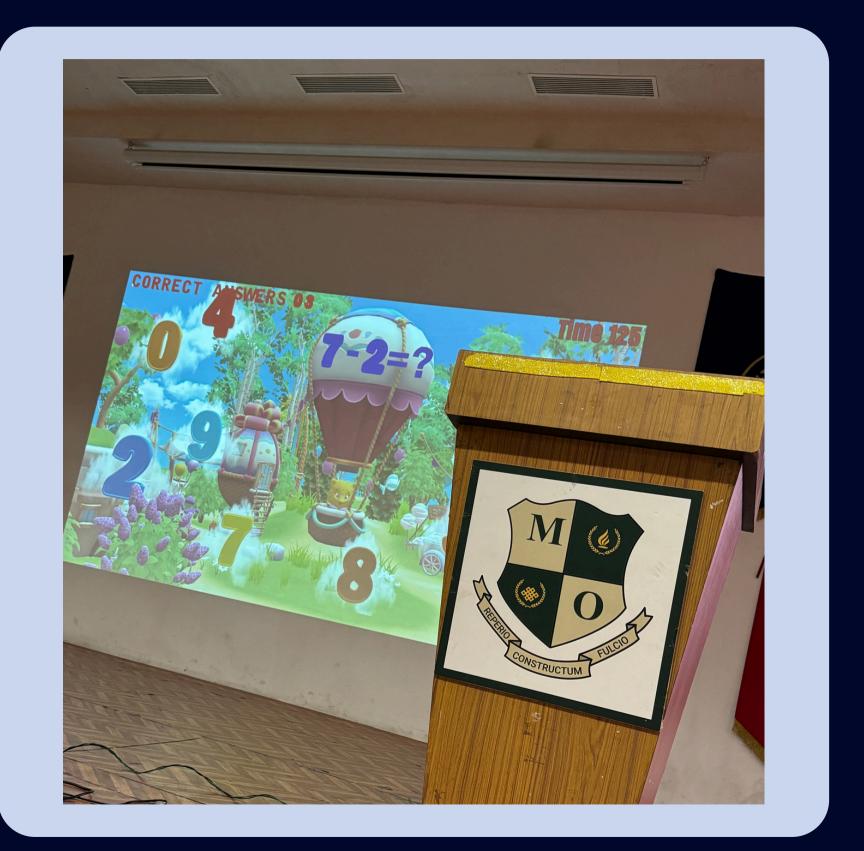

# INTERACTIVE PROJECTION EDUCATION

An interactive projection game enhances education through engaging activities in math, quizzes, logic, memory, and color learning.

It provides a fun, immersive way for children to develop essential skills, making learning enjoyable and beneficial for their growth.